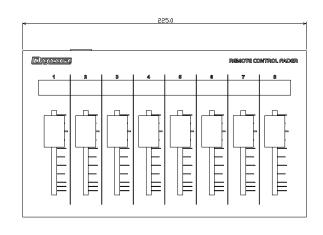

## 仕様

対応機種 SHURE IntelliMix® P300

出力コネクタ RJ45 伝送規格 TCP

イーサネット規格 10/100BASE-T

IP初期設定 192.168.0.168 (DHCP非対応)

 チャンネル数
 8

 パワーLED
 青色

付属品 ACアダプタ

別売オプション D-RACK3EIA8ch (3Uラックマウント金具)

D-RACK3 (机埋め込み用金具) D-SWP (サイドウッドパネル)

電源電圧 9V / 0.3A

重量 1.2kg(ACアダプタ除く)

塗装色 黒

縮尺:1/3