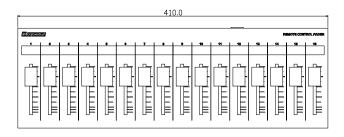

## 仕様

対応機種 SHURE IntelliMix® P300

出カコネクタ RJ45 TCP 伝送規格

イーサネット規格 10/100BASE-T

IP初期設定 192.168.0.168 (DHCP非対応)

チャンネル数 16 パワーLED 青色 付属品 ACアダプタ

別売オプション D-RACK1 (EIA1Uラックマウント用金具 + 引き出し)

D-RACK3 (EIA3Uラックマウント用金具)

D-SWP (サイドウッドパネル)

電源電圧 9V / 0.3A

重量 2.1kg(ACアダプタ除く)

塗装色 黒

縮尺:1/5

Remote Control Fader シリーズ Ethernet Fader for SHURE IntelliMix® P300

LF16P