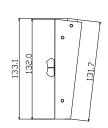

## 仕様

対応機種 SHURE IntelliMix® P300

出力コネクタ RJ45 伝送規格 TCP

イーサネット規格 10/100BASE-T

IP初期設定 192.168.0.168 (DHCP非対応)

 チャンネル数
 8

 パワーLED
 青色

付属品 ACアダプタ

別売オプション D-RACK3EIA8ch (3Uラックマウント金具)

D-RACK3 (机埋め込み用金具) D-SWP (サイドウッドパネル)

電源電圧 9V / 0.3A

重量 1.2kg(ACアダプタ除く)

塗装色 黒

縮尺:1/3